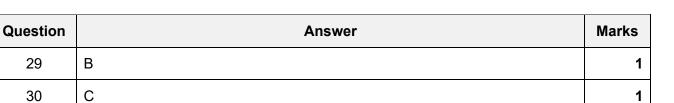

Gik

| Question | Answer | Marks |
|----------|--------|-------|
| 1        | В      | 1     |
| 2        | D      | 1     |
| 3        | D      | 1     |
| 4        | С      | 1     |
| 5        | С      | 1     |
| 6        | A      | 1     |
| 7        | В      | 1     |
| 8        | A      | 1     |
| 9        | В      | 1     |
| 10       | A      | 1     |
| 11       | A      | 1     |
| 12       | D      | 1     |
| 13       | В      | 1     |
| 14       | С      | 1     |
| 15       | A      | 1     |
| 16       | A      | 1     |
| 17       | D      | 1     |
| 18       | С      | 1     |
| 19       | В      | 1     |
| 20       | D      | 1     |
| 21       | В      | 1     |
| 22       | В      | 1     |
| 23       | D      | 1     |
| 24       | С      | 1     |
| 25       | D      | 1     |
| 26       | A      | 1     |
| 27       | D      | 1     |
| 28       | С      | 1     |